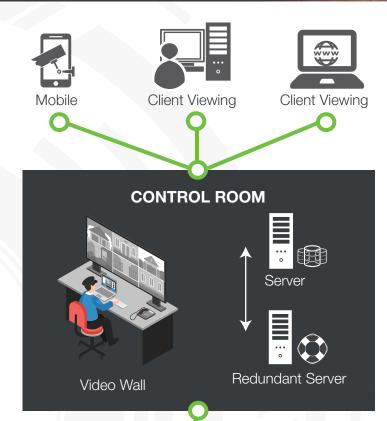

# **OVERVIEW**

CathexisVision's integration with Urmet's IPassan IP Access Control system is designed specifically to meet the video management requirements of multi-level accommodation, with a large number of access points and devices, such as doors, gates, and elevators.

IPassan is a cloud-based IP Access Control system that is programmed using the web software tool, IPassan Manager. Access control events are sent from IPassan Manager to CathexisVision, which uses this information to trigger automatic CathexisVision actions such as camera recordings, and notifications to the base station.

With CathexisVision, records of every access control event can be safely stored, and easily viewed together with the video footage of the event. CathexisVision offers operators a streamlined and effective monitoring system for more informed decisions and quicker response times to suspicious activity.

# **Integrated Solution**

Enhancing efficiency and effectiveness to address security challenges.

Video

Event triggers

Map interface

Off-site and multi-site monitoring

Friendly
Development
& Innovation